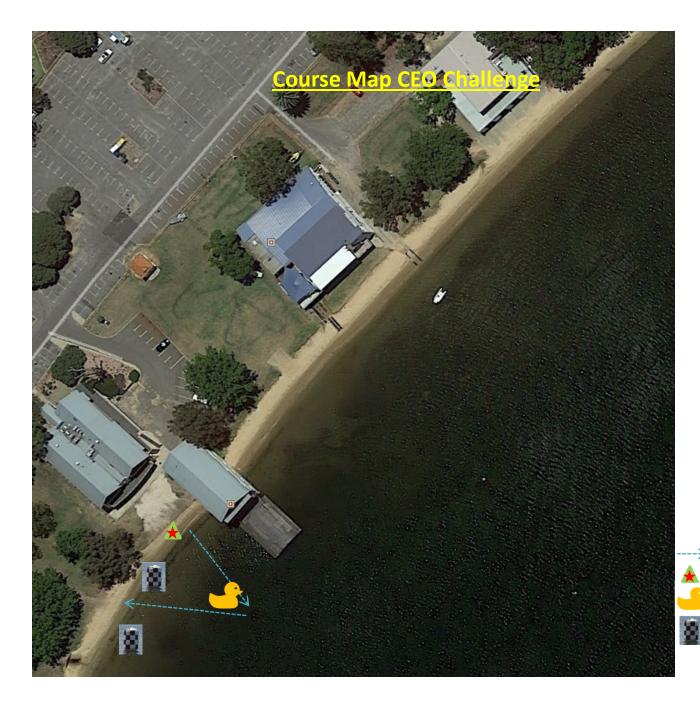

250m Try-It Course
 250m Try-it Course
 Start of Course Buoy
 Course Marker buoys
 Final "Duck" Turn Buoy
 Finish Line Approach Checked Buoy

CEO Challenge Course

100m CEO Challenge Course
 Start of Course - from beach
 "Duck" Turn Buoy

Finish Line Approach Checked Buoy