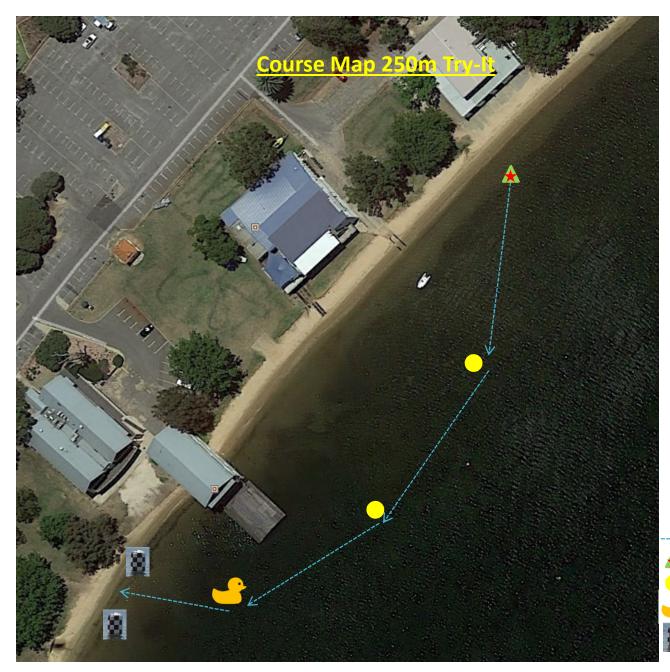

250m Try-It Course
 250m Try-it Course
 Start of Course Buoy
 Course Marker buoys
 Final "Duck" Turn Buoy
 Finish Line Approach Checked Buoy

CEO Challenge Course

100m CEO Challenge Course
 Start of Course - from beach
 "Duck" Turn Buoy

Finish Line Approach Checked Buoy