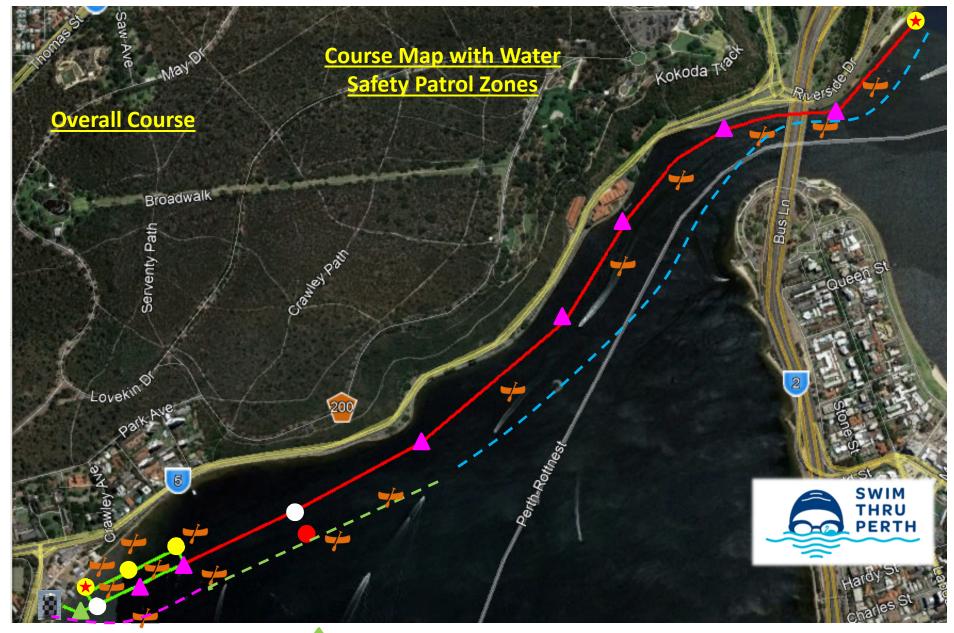

Start of Course Buoys
 800 / 1600 m circuit
 3500 m course

Final Turning Buoy Finish Line Approach Chequered Buoy 3500m Waypoint Buoy

Final Turning Buoy Finish Line Approach Chequered Buoy 3500m Waypoint Buoy

## **Finish LTB**

- ★ Start of Course Buoys
- 400 / 800 m Circuit
- 3500 m Course

Final Turning Buoy Finish Line Approach Chequered Buoy 3500m Waypoint Buoy

## **EVENT CAR PARKING GUIDE**

**UWA CAR PARK NUMBER 3** 

Hackett Entrance 1

Hackett Drive, Crawley

Start of Course Buoys
800 / 1600 m circuit
3500 m course

Paddler station

Zone 1 Zone 2

Zone 3