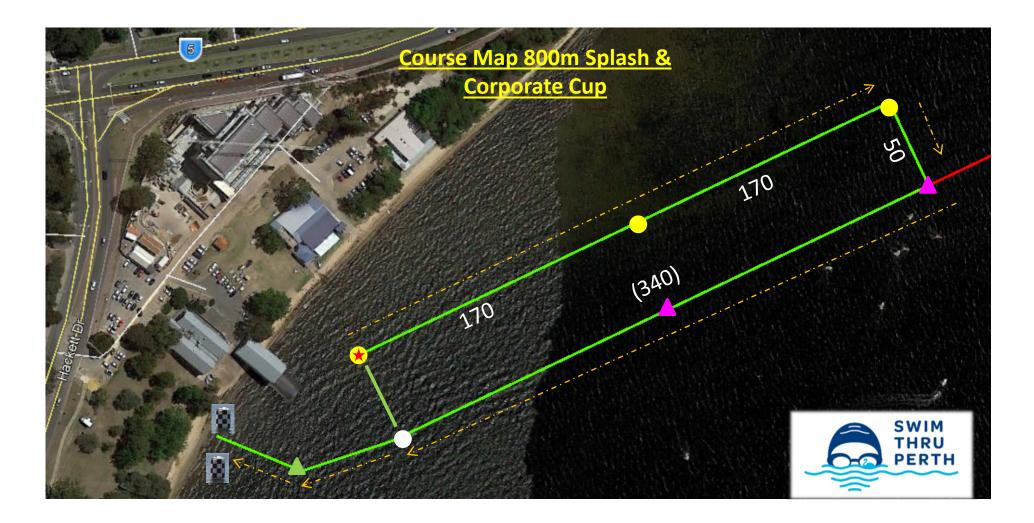

## **Finish LTB**

- ★ Start of Course Buoys
- 400 / 800 m Circuit
- 3500 m Course

Final Turning Buoy Finish Line Approach Chequered Buoy 3500m Waypoint Buoy