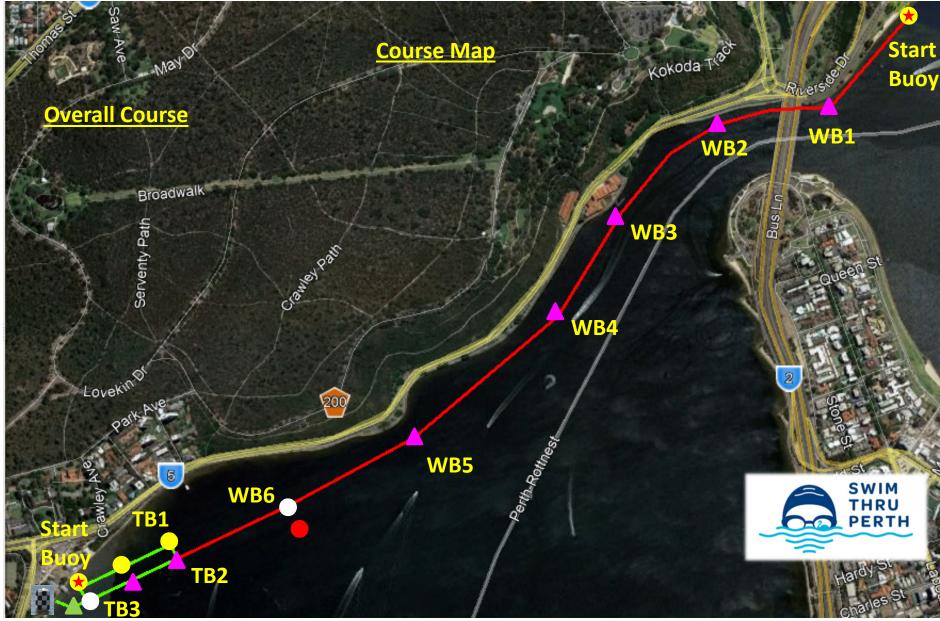

Start of Course Buoys
 800 / 1600 m circuit
 3500 m course

Final Turning Buoy Finish Line Approach Chequered Buoy 3500m Waypoint Buoy

Final Turning Buoy Finish Line Approach Chequered Buoy 3500m Waypoint Buoy

Final Turning Buoy
 Finish Line Approach Chequered Buoy
 1600 Second Lap Turning Buoy

Final Turning Buoy
 Finish Line Approach Chequered Buoy
 1600 Second Lap Turning Buoy

Final Turning Buoy Finish Line Approach Chequered Buoy

## **Finish LTB**

- ★ Start of Course Buoys
- 400 / 800 m Circuit
- 3500 m Course

Final Turning Buoy Finish Line Approach Chequered Buoy 3500m Waypoint Buoy