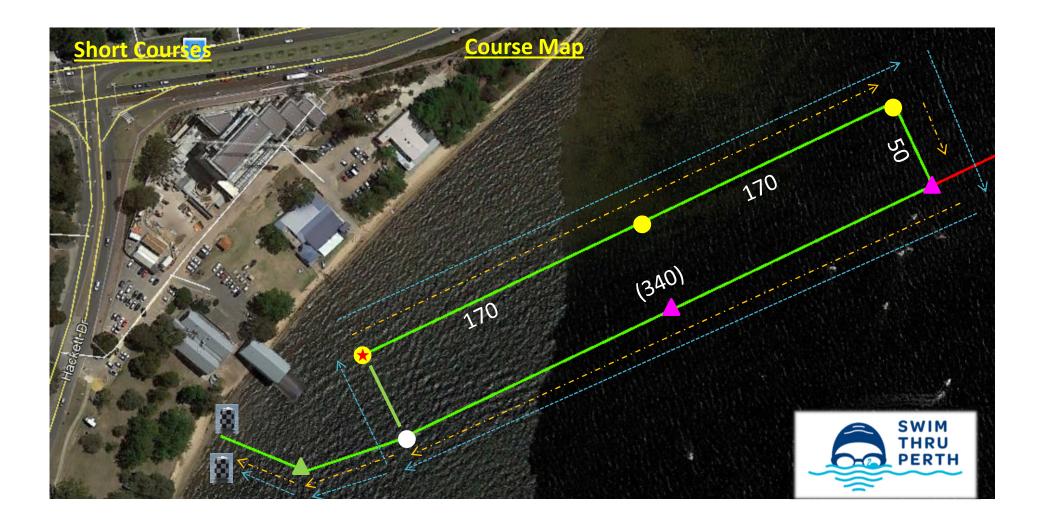

250m Try-It Course
 250m Try-it Course
 Start of Course Buoy
 Course Marker buoys
 Final "Duck" Turn Buoy
 Finish Line Approach Checked Buoy

CEO Challenge Course

100m CEO Challenge Course
 Start of Course - from beach
 "Duck" Turn Buoy

Finish Line Approach Checked Buoy