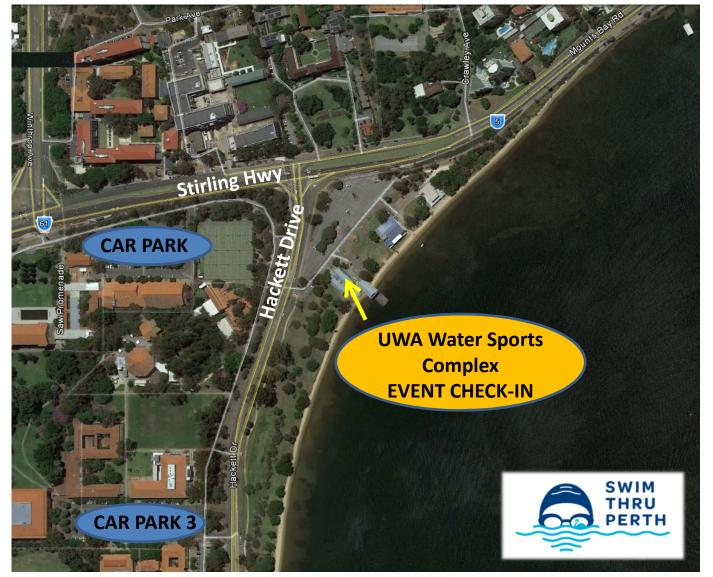

## **EVENT CAR PARKING GUIDE**

**UWA CAR PARK NUMBER 3** 

Hackett Entrance 1

Hackett Drive, Crawley

Start of Course Buoys
800 / 1600 m circuit
3500 m course

Paddler station

Zone 1 Zone 2

Zone 3