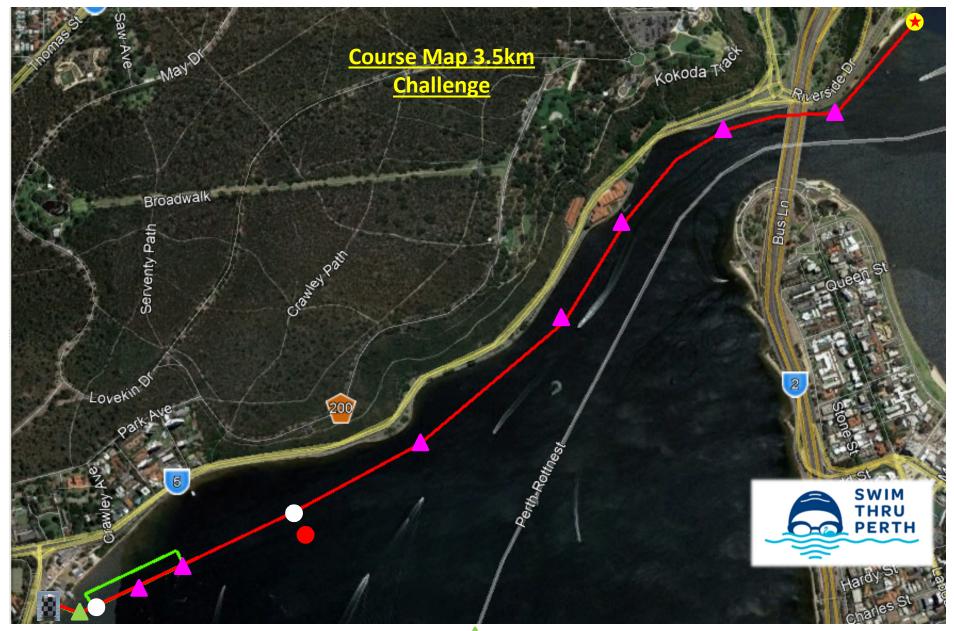

## **Finish LTB**

- ★ Start of Course Buoys
- 400 / 800 m Circuit
- 3500 m Course

Final Turning Buoy Finish Line Approach Chequered Buoy 3500m Waypoint Buoy