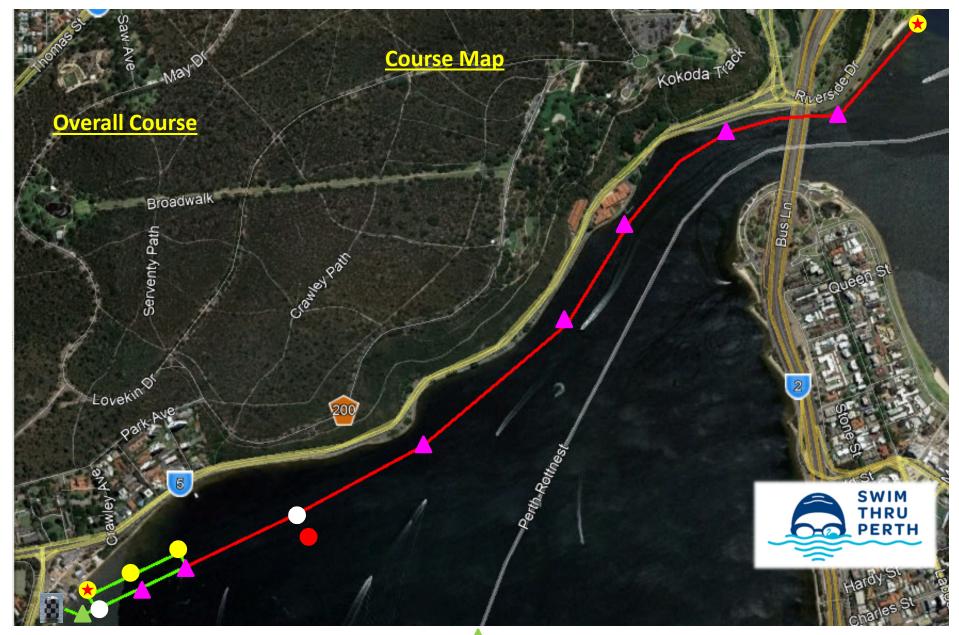

Start of Course Buoys
 800 / 1600 m circuit
 3500 m course

Final Turning Buoy Finish Line Approach Chequered Buoy 3500m Waypoint Buoy

Final Turning Buoy Finish Line Approach Chequered Buoy 3500m Waypoint Buoy

Final Turning Buoy
 Finish Line Approach Chequered Buoy
 1600 Second Lap Turning Buoy

Final Turning Buoy
 Finish Line Approach Chequered Buoy
 1600 Second Lap Turning Buoy

Final Turning Buoy Finish Line Approach Chequered Buoy